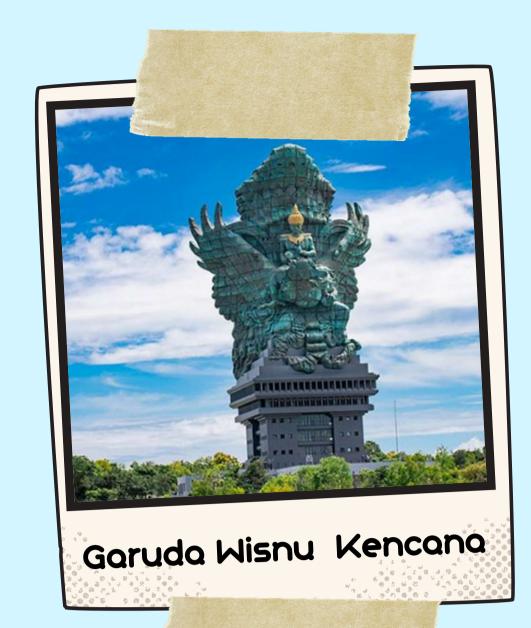

Rp. 65,000

08:00-21:00

https://g.page/gwkbali?share New protocol

Visit Uluwatu Temple with phenomenal cliff views. During the day the view is amazing. If there is a lot of time, you can wait until evening to watch the sunset and the kecak dance.