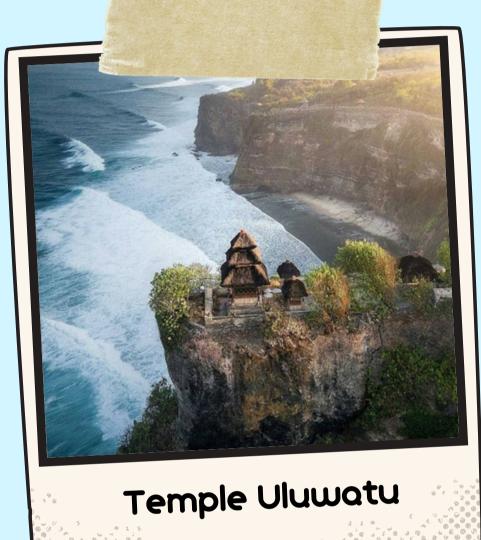

Rp. 65,000

08:00-21:00

https://g.page/gwkbali?share New protocol

Visit Uluwatu Temple with phenomenal cliff views. During the day the view is amazing. If there is a lot of time, you can wait until evening to watch the sunset and the kecak dance.