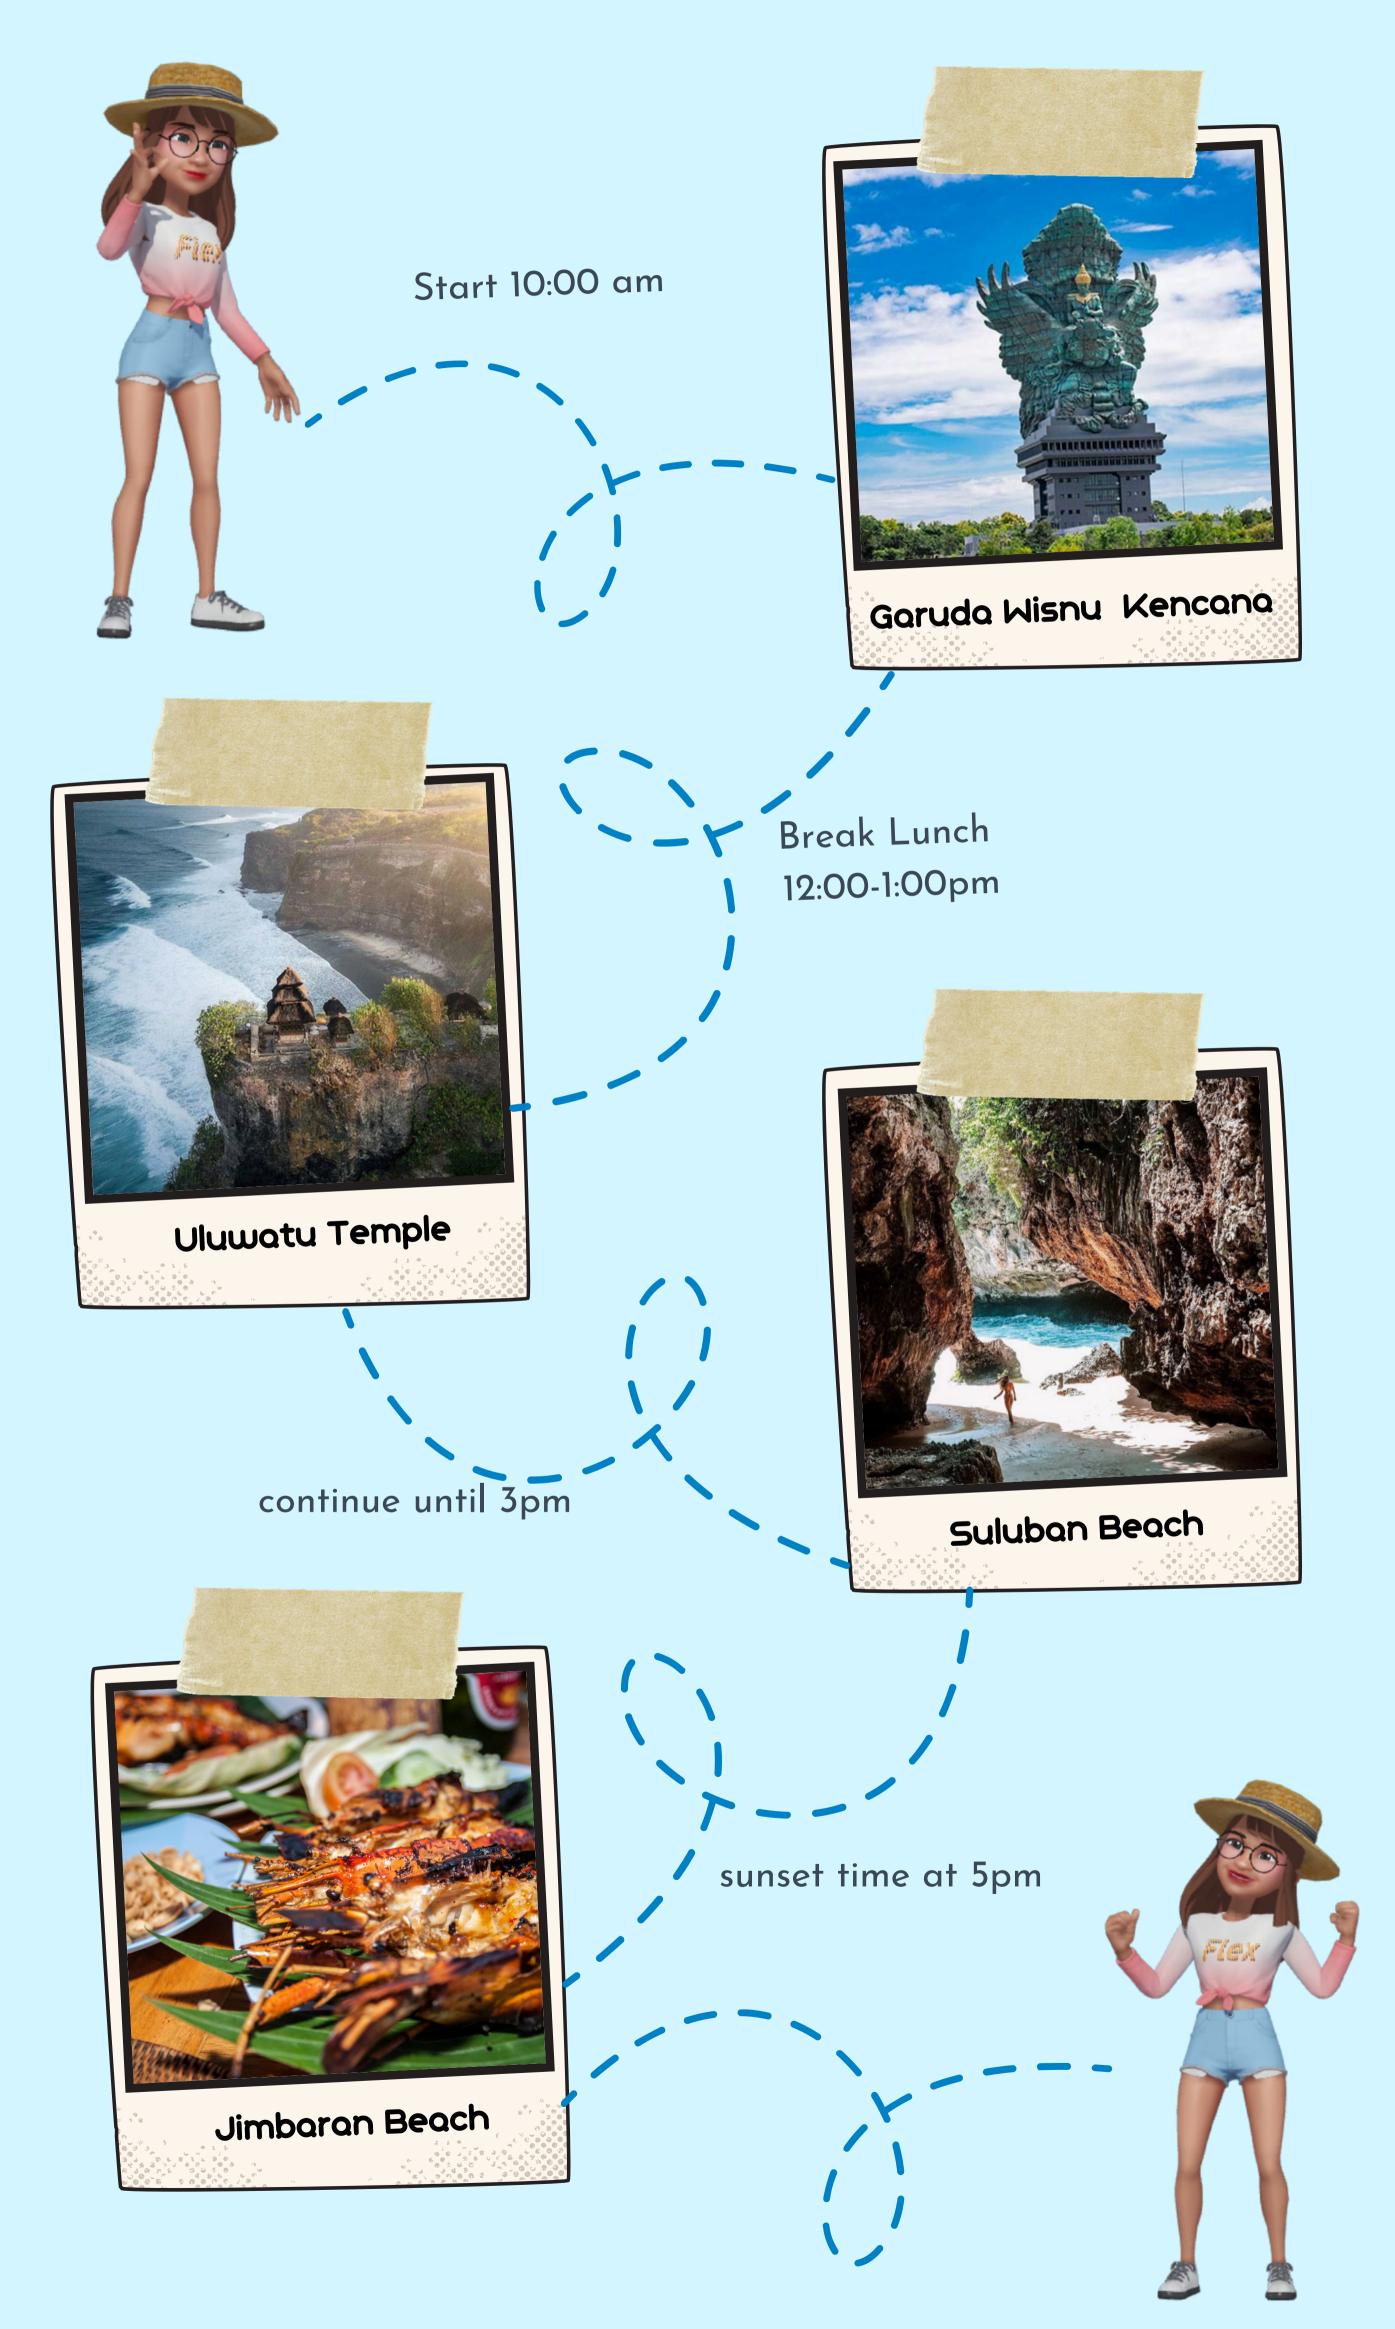

## For You Info

Garuda Wisnu Kencana (close until 1 November 2020) iconic Bali that must be visited. If you don't want to go inside, you can find a small path around it to take a photo with the Garuda Wisnu Kencana Statue as the background.