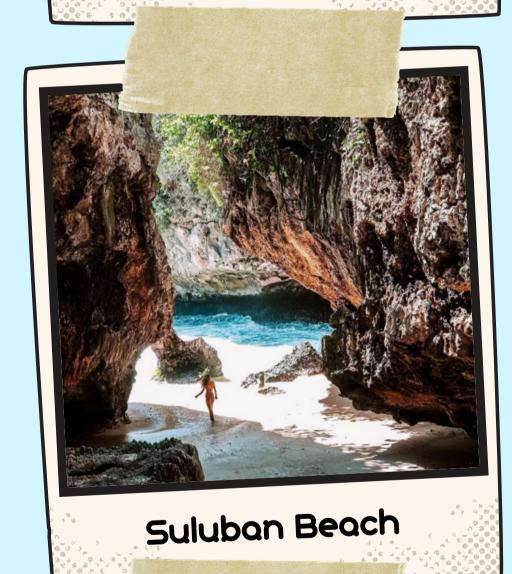

[[[KET]]] Rp. 30,000

09:00-19:00

Suluban Beach here presents a view of the sea above a cliff and on the beach there is a cave that you can explore. You can swim / surf here. Many boulders and cliffs can be used as epic photo spots. The road to the beach is slightly downhill and steps up so consider if the physical condition is less than excellent.