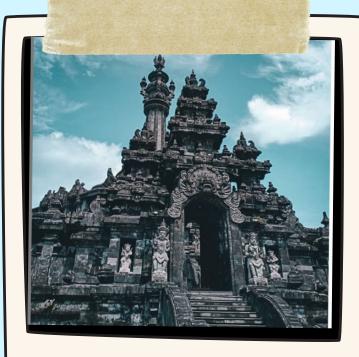

Rp 50.000

https://goo.gl/maps/pYF U3khBtN3KmE918

10:00-14:00

New protocol

Bajra Sandhi Monument, a monument located in the heart of Denpasar, is located in the Renon area. This monument was built and dedicated to the struggle of the people of the island of Bali. besides getting historical information we can also find some good places to take pictures