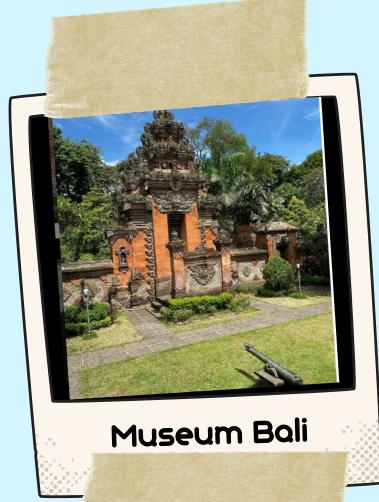

## For Your Info

Bajra Sandhi

Bali Denpasar Museum, also referred to as the state museum of Bali province. This means that this museum is managed by the provincial government of Bali. This museum holds a lot of knowledge regarding human civilization from time to time, especially in Balinese society.