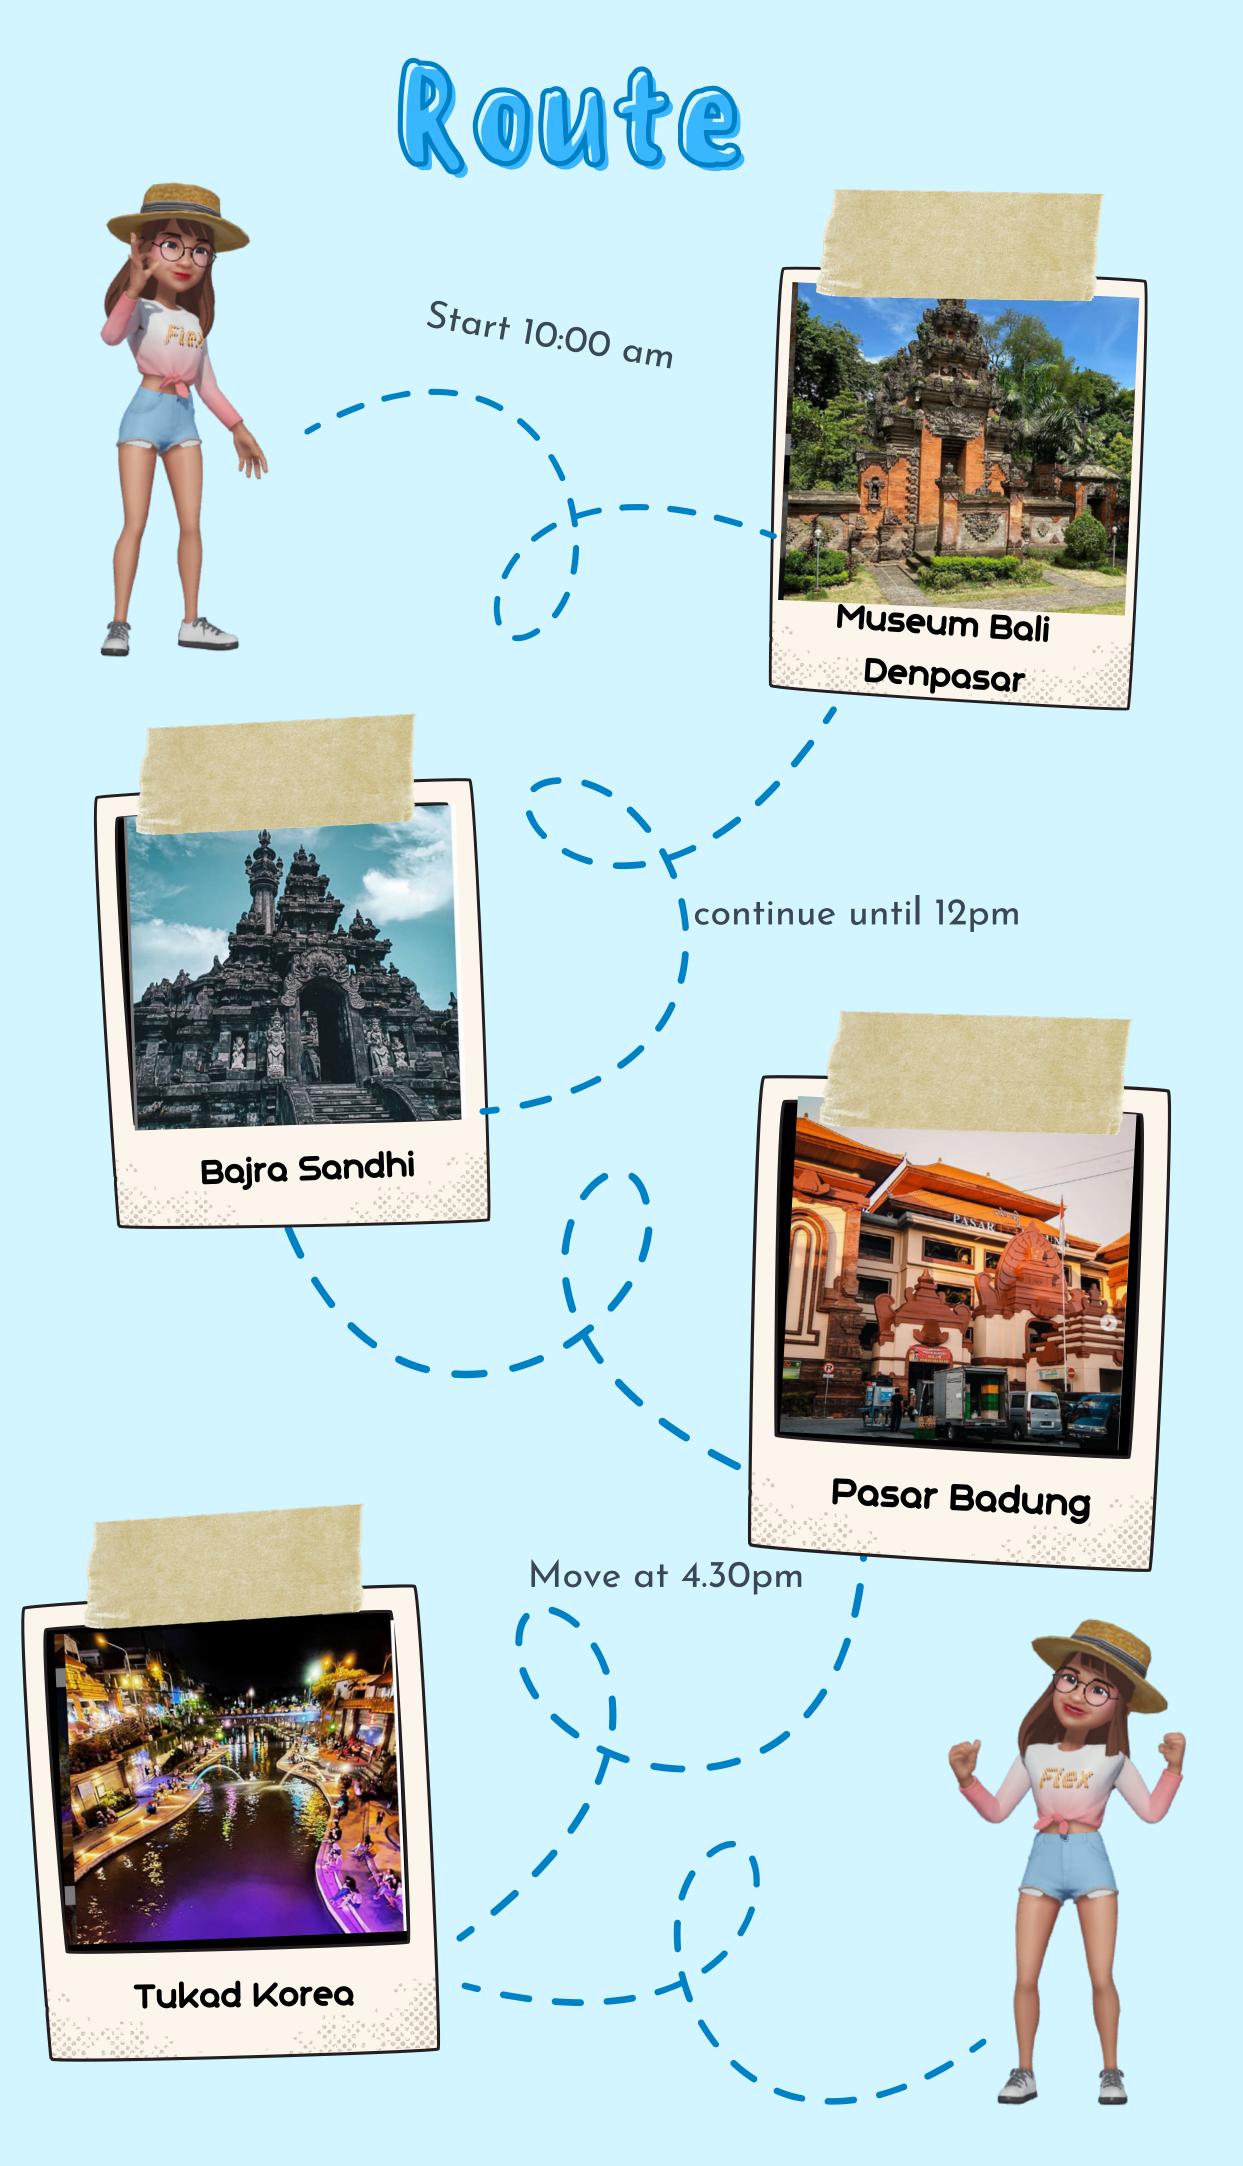

## For Your Info

Bajra Sandhi

Bali Denpasar Museum, also referred to as the state museum of Bali province. This means that this museum is managed by the provincial government of Bali. This museum holds a lot of knowledge regarding human civilization from time to time, especially in Balinese society.

Rp 50.000

https://goo.gl/maps/pYF U3khBtN3KmE918

10:00-14:00

New protocol

Bajra Sandhi Monument, a monument located in the heart of Denpasar, is located in the Renon area. This monument was built and dedicated to the struggle of the people of the island of Bali. besides getting historical information we can also find some good places to take pictures

[KEI] Rp 25,000

https://goo.gl/maps/pU5S New protocol UZAMARVCQnt1A

14:00-17:00

Badung Market as a market of pride for the Balinese people, especially Denpasar City, has witnessed the development of civilization in the capital city of Bali Province. besides shopping here there are also many great photo spots.

Rp 5.000

https://goo.gl/maps/hBsB rZV8NtAmab256

17:00-18:00

New protocol

For beauty lovers and hunters of beautiful photos, Tukad Badung is a new attraction. In fact, some people call Tukad Badung the Korean Tukad. This designation refers to the Cheonggyecheon Stream in Seoul, South Korea, one of the rivers in the middle of the city which is laid out in a aesthetic and ecological way...